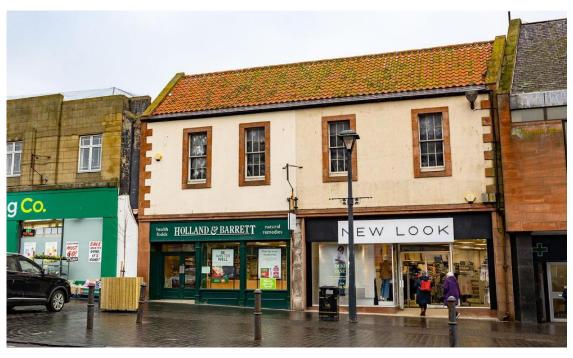

# **Investment For Sale**

72-74 Marygate Berwick-upon-Tweed TD15 1BN

High Street Retail Investment Full Building Let to Holland & Barratt and New Look

Total Rent: £35,600 pa Price: Offers Over £375,000

#### Accommodation

The property comprises a 2 storey commercial development of traditional construct surmounted by a pitched roof overlaid in ceramic tile with a large single storey extension under a flat roof.

Both properties benefit from large aluminium framed and glazed display windows with dual entrance doors. Each property has been renovated in keeping with the tenants corporate specification with New Look occupying the entirety of the first floor. The premises extend to the following areas: