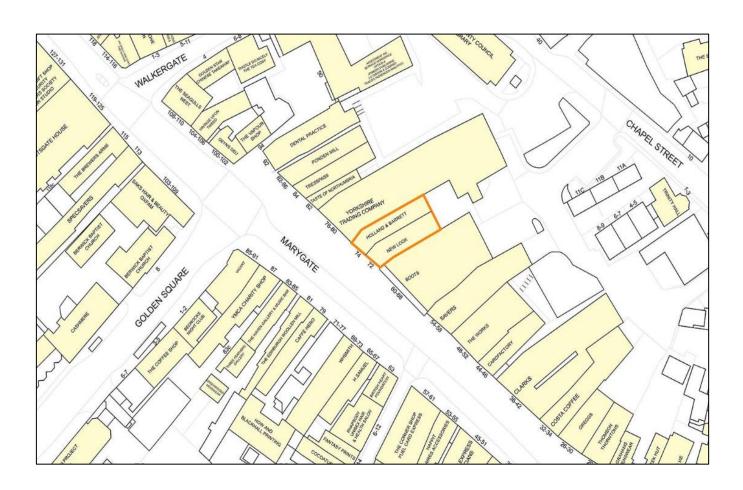

#### Accommodation

The property comprises a 2 storey commercial development of traditional construct surmounted by a pitched roof overlaid in ceramic tile with a large single storey extension under a flat roof.

72 Marygate

Ground Floor: 2,023 sq ft / 187.94 sqm (Part 74)  $1^{st}$  Floor: 715 sq ft / 66.43 sqm

74 Marygate

Ground Floor: 1,256 sq ft / 116.69 sqm